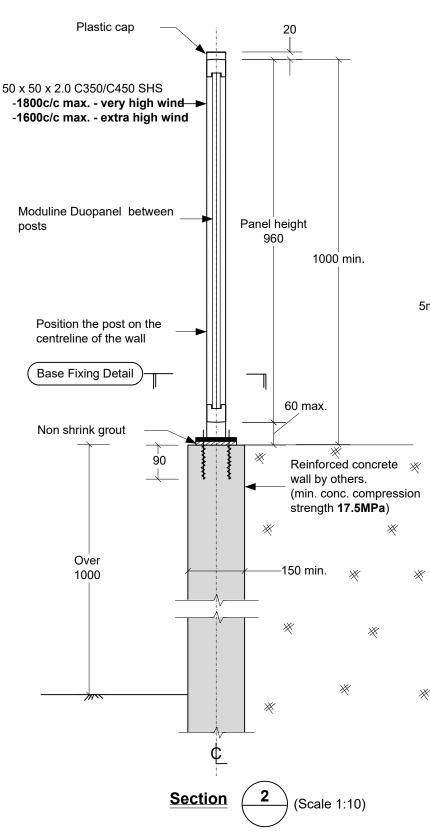

# 1.0m high vertical bar type - Type 1c(iii)

Description: 1000 mm high barrier top fixed to concrete wall. Application: Concrete wall.

**DRAWING NOTES** 

Design Scope and Compliance:

design of the supporting structure.

This specification covers the design of the barrier members and base fixing only, and does not cover the

<u>Notes:</u> All measurements in mm unless stated otherwise.