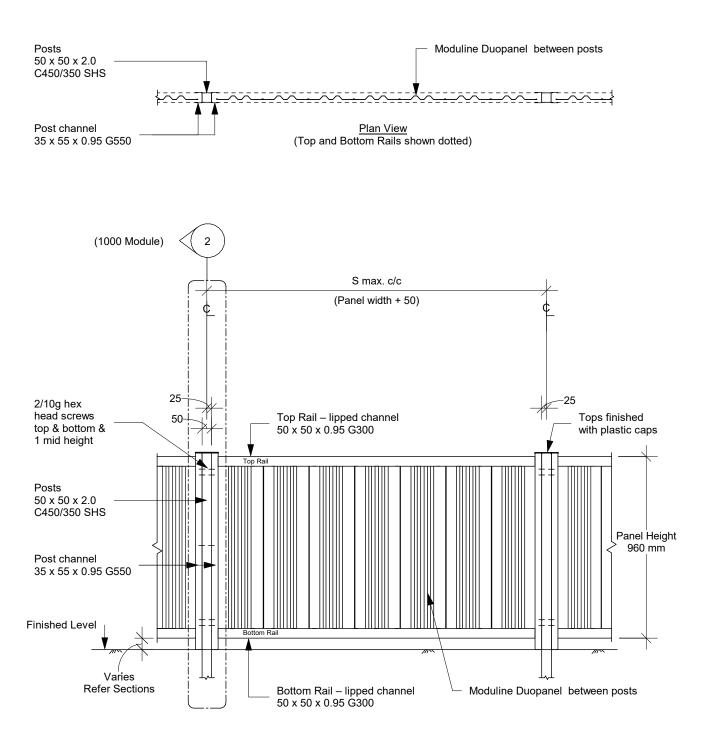

### Moduline SafeBarrier Pro Specification

# 1.0m high vertical bar type - Type 1c(iii)

Description: 1000 mm high barrier top fixed to concrete wall. Application: Concrete wall.

**DRAWING NOTES** 

Design Scope and Compliance:

design of the supporting structure.

This specification covers the design of the barrier members and base fixing only, and does not cover the

<u>Notes:</u> All measurements in mm unless stated otherwise.