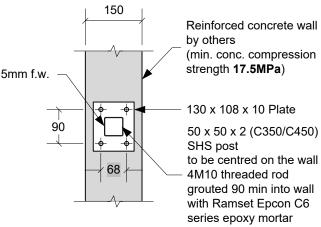

#### Notes:

×

Threaded rod & washers shall be 316 stainless steel. Provide neoprene washers or DPC between washers & baseplate.

All measurements in mm unless stated otherwise.

**Base Fixing Detail** 

| С        | 04/09/2024 |
|----------|------------|
| В        | 07/01/2022 |
| Α        | 08/12/2021 |
| -        | 20/09/2019 |
| Revision | Date       |