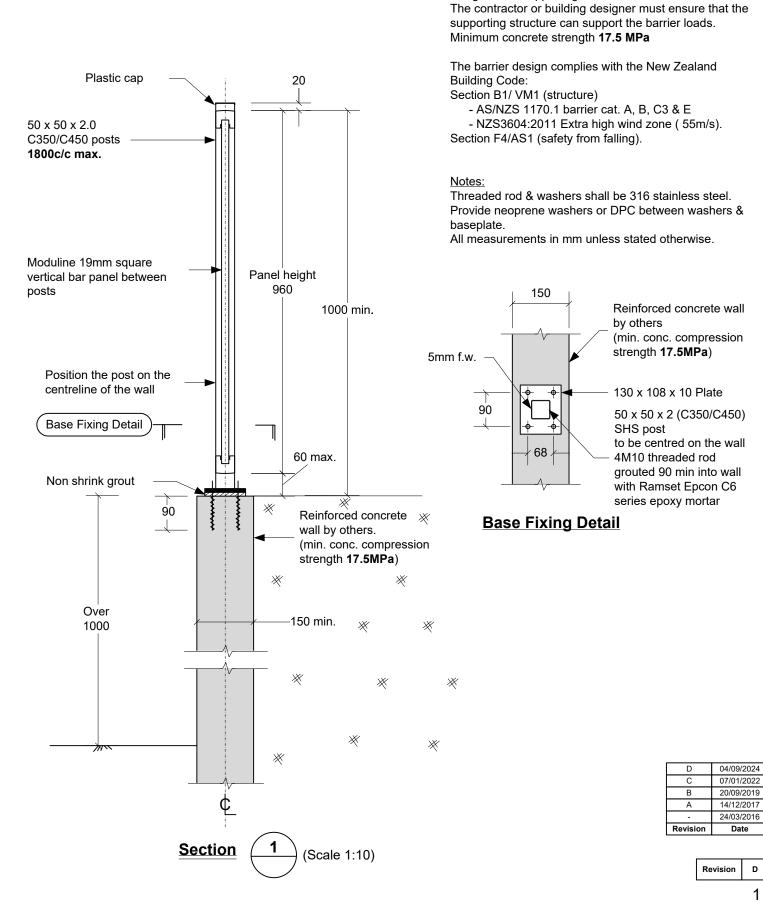

## 1.0m high solid panel type - Type 1c(iii)

<u>Description</u>: 1000 mm high barrier top fixed to concrete wall. <u>Application</u>: Concrete wall.

#### **DRAWING NOTES**

Design Scope and Compliance: This specification covers the design of the barrier members and base fixing only, and does not cover the design of the supporting structure. The contractor or building designer must ensure that the supporting structure can support the barrier loads. Minimum concrete strength **17.5 MPa** 

The barrier design complies with the New Zealand Building Code:

Section B1/VM1 (structure)

- AS/NZS 1170.1 barrier cat. A, B, C3 & E - NZS3604:2011 Extra high wind zone ( 55m/s). Section F4/AS1 (safety from falling).

#### Notes:

×

Threaded rod & washers shall be 316 stainless steel. Provide neoprene washers or DPC between washers & baseplate.

All measurements in mm unless stated otherwise.

**Base Fixing Detail** 

| С        | 04/09/2024 |
|----------|------------|
| В        | 07/01/2022 |
| Α        | 08/12/2021 |
| -        | 20/09/2019 |
| Revision | Date       |